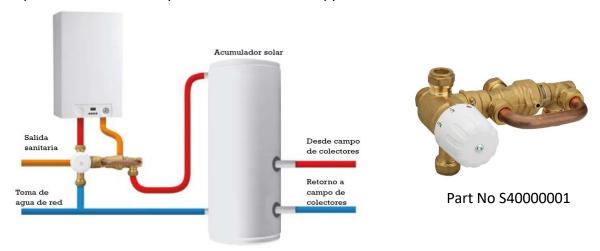

## **Solar Sanitary Kit**

**COMFORT** for your home **PROTECTION** for your boiler

## Universal KIT for connection of solar storage tank to domestic hot water source

It is a connection set to the auxiliary domestic hot water heating equipment that is installed between the solar storage tank and the energy support source, normally a boiler, a heater or an electric water heater. It incorporates a 3-way valve that decides whether the water coming from the solar storage tank must pass through the support source or can be directly taken to consumption; and a mixing valve that regulates the domestic hot water outlet temperature of the solar system + conventional support.