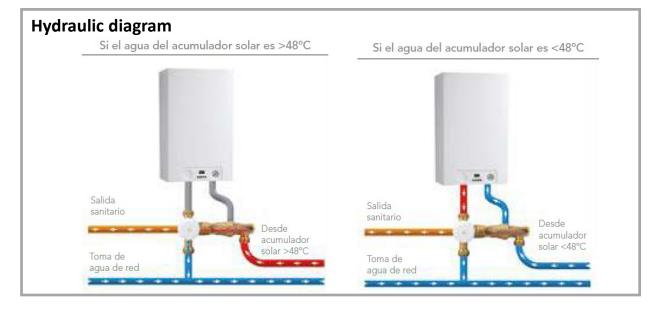

## Universal KIT for connection of solar storage tank to domestic hot water source

It is a connection set to the auxiliary domestic hot water heating equipment that is installed between the solar storage tank and the energy support source, normally a boiler, a heater or an electric water heater. It incorporates a 3-way valve that decides whether the water coming from the solar storage tank must pass through the support source or can be directly taken to consumption; and a mixing valve that regulates the domestic hot water outlet temperature of the solar system + conventional support.