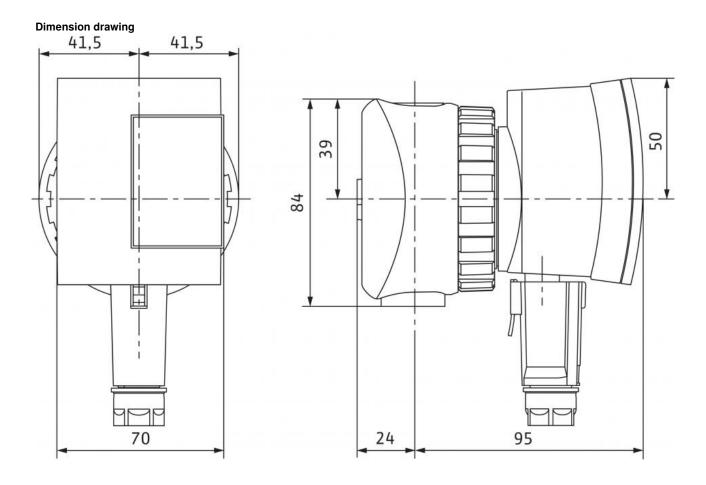

#### **Dimension drawing Star-Z NOVA**

Blocking current-proof motor Single-phase motor (EM) 2-pole - 1~230 V, 50 Hz

## Dimensions and dimensions drawings: Star-Z NOVA

#### Pipe connections

| Threaded pipe union     | R ½   |
|-------------------------|-------|
| Nominal flange diameter | DN 15 |
| Overall length L0       | 84 mm |