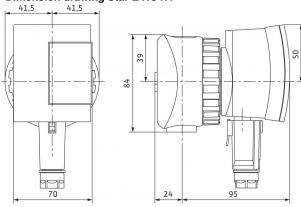

#### **Dimension drawing Star-Z NOVA**

Blocking current-proof motor Single-phase motor (EM) 2-pole - 1~230 V, 50 Hz

## Dimensions and dimensions drawings: Star-Z NOVA

#### Pipe connections

| Threaded pipe union     | R ½   |
|-------------------------|-------|
| Nominal flange diameter | DN 15 |
| Overall length L0       | 84 mm |