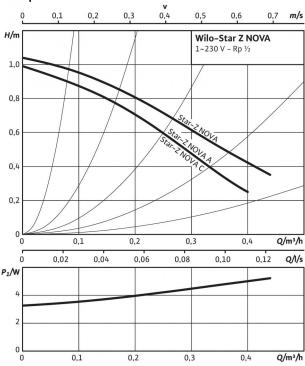

### **Data sheet: Star-Z NOVA**

# **Pump curves**



#### **Dimension drawing Star-Z NOVA**





Blocking current-proof motor Single-phase motor (EM) 2-pole - 1~230 V, 50 Hz

#### Approved fluids (other fluids on request)

Drinking water and water for food-processing companies in accordance with TrinkwV 2001 (drinking water ordinance)

#### Permitted field of application

Temperature range for applications in domestic hot 70 °C water circulation systems at max. ambient temperature of +40 °C in short-time duty 2 h T Temperature range for applications in domestic hot water circulation systems at maximum ambient +2°C... +65°C temperature of +40 °C Max. permitted total hardness in domestic hot water 3.57 mmol/l (20 ° dH) circulation systems Maximum permissible operating pressure  $P_{\rm max}$ 10 bar

#### Pipe connections

| Threaded pipe uni