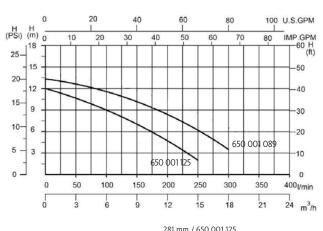

g pump with large pump basket is ideally suited for all above-ground and small, solidly built in-ground pools. The high-efficiency motor, 100% recyclable plastic material and the carbon-ceramic surface sealing are special features of this pump.

## **Product properties**

- Self-priming pump with high-quality, corrosion-resistant housing
- High-efficiency motor and stainless steel shaft for quiet, cool and efficient operation
- Sturdy, one-piece strainer housing made of corrosion-resistant, reinforced thermoplastic for permanent use
- Large strainer basket for easy maintenance, and transparent lid made of strong polymer for improved inspection. Easy to open and fitted with mechanical seal
- Fully factory-tested
- Integrated drain screw for safe winterisation



#### **Performance curve**





### **Technical data**

| Model number: | 650 001 125 | 650 001 089 |
|---------------|-------------|-------------|
| Pump power:   | 0.8 kW      | 1.0 kW      |
| Output power: | 0.56 kW     | 0.75 kW     |
| Voltage:      | 230 V ~     | 230 V ~     |
| Connection:   | 1 ½"        | 1 ½"        |