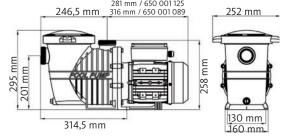

### **Technical data**

| Model number: | 650 001 125 | 650 001 089 |
|---------------|-------------|-------------|
| Pump power:   | 0.8 kW      | 1.0 kW      |
| Output power: | 0.56 kW     | 0.75 kW     |
| Voltage:      | 230 V ~     | 230 V ~     |
| Connection:   | 1 ½"        | 1 ½"        |