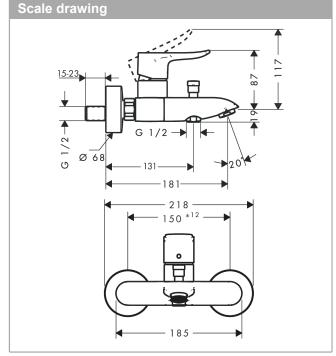

#### product features

· spout 123 mm - 130.5 mm long

· designed to run 2 outlets

Connection type: S connectionsCentre distance: 150 mm ± 12 mm

· Spray type mixer: normal spray

· Flow rate for bath spout (at 3 bar): 21 l/min