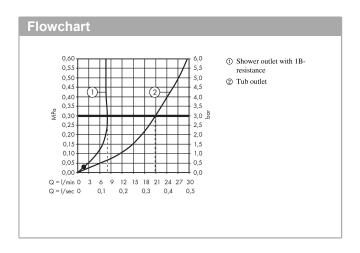

#### product features

· spout 123 mm - 130.5 mm long

· designed to run 2 outlets

Connection type: S connectionsCentre distance: 150 mm ± 12 mm

· Spray type mixer: normal spray

· Flow rate for bath spout (at 3 bar): 21 l/min

· Flow rate of hand shower (at 3 bar): 8 l/min

· ceramic cartridge

· Min. operating pressure: 1 bar

· Max. operating pressure: 10 bar

Maximum temperature can be adjusted on installation

· automatically reverts from shower to bath spout when turned off