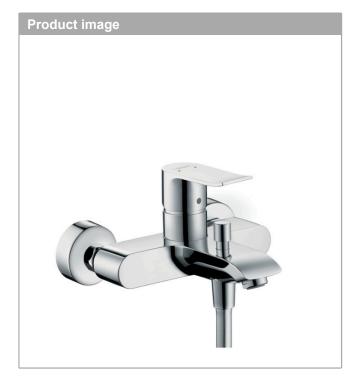

### Single lever manual bath mixer for exposed installation

Surfaces: chrome Art. no.: 31480000

# Single lever manual bath mixer for exposed installation Surfaces: chrome Art. no. : 31480000