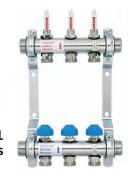

SilverTec Stainless steel heating manifolds

Offering a wide selection in all gradations from 2 to 12 heating circuits, OEG stainless steel heating manifolds are always the right choice.

Their flow meters with shut-off function, very low pressure loss and flow display (0 to 4 l/min.) are intended for optimal adjustment and monitoring the flow rate of the individual heating circuits being connected by means of  $\frac{3}{4}$ " euro cone.

Equipped with flat-sealing main connections on both ends in 1" ET for manifold accessories, setpoint regulating unit as well as regulator valves with connection M30 x 1.5, they are perfect teamplayers in any heating configuration.

OEG stainless steel heating manifolds have been function- and pressure-tested, are supplied ready for installation with wall bracket, and they comply with DIN EN 1264.

## Stainless steel heating manifolds

Stainless steel round pipe – 1" ET. Flow meter with shut-off function and scale 0 – 4 l/min. Centre distance of outlets 50 mm. Connections of heating circuits ¾" euro cone. Supply flow at the top. Pre-assembled on wall bracket.