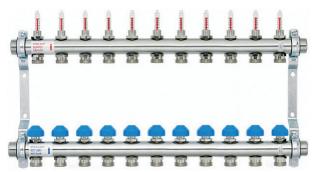

## Stainless steel heating manifolds

Stainless steel round pipe – 1" ET. Flow meter with shut-off function and scale 0 – 4 l/min. Centre distance of outlets 50 mm. Connections of heating circuits ¾" euro cone. Supply flow at the top. Pre-assembled on wall bracket.

| Туре                | Total length | Art. No.    |
|---------------------|--------------|-------------|
| 3 heating circuits  | 210 mm       | 512 003 952 |
| 4 heating circuits  | 260 mm       | 512 003 954 |
| 5 heating circuits  | 310 mm       | 512 003 956 |
| 6 heating circuits  | 360 mm       | 512 003 958 |
| 7 heating circuits  | 410 mm       | 512 003 960 |
| 8 heating circuits  | 460 mm       | 512 003 962 |
| 9 heating circuits  | 510 mm       | 512 003 964 |
| 10 heating circuits | 560 mm       | 512 003 966 |
| 11 heating circuits | 610 mm       | 512 003 968 |
|                     |              |             |

available from 3 to 11 heating circuits