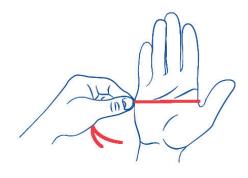

## How to measure the hand circumference?

If you do not have a tape measure, just use a string. With your hand open, measure around it at the widest point. Then the length can be read at a ruler or folding rule.