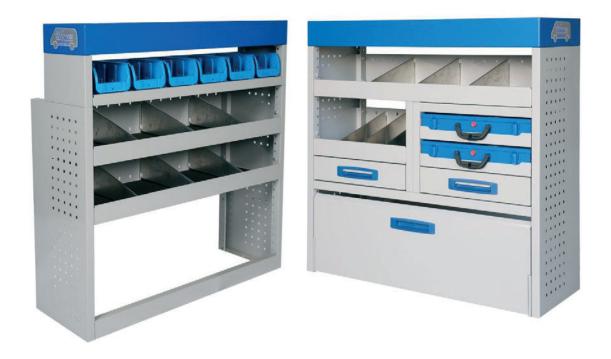

## Vehicle equipment package for medium-sized transporters

## Art. No. 311 901 122

## Selection of vehicles suitable for the installation of the equipment package:

| Vehicle                    | wheel base mm |  |
|----------------------------|---------------|--|
| Citroen Jumpy*, as of 2017 | 3000 + 3122   |  |
| Fiat Talento, as of 2014   | 3098 + 3498   |  |
| Ford Custom                | 2933 + 3300   |  |
| Ford Transit               | 3300          |  |
| MB Vito, 2014              | 3200+3430     |  |
| Nissan NV 400              | 3182 + 3682   |  |
| Opel Vivaro, as of 2014    | 3098+3498     |  |
| Peugeot Expert*            | 3122 + 3275   |  |
| Renault Trafic, as of 2014 | 3098 + 3498   |  |
| Toyota ProAce*             | 3275          |  |
| VW Caddy Maxi              | 3002          |  |
| VW Crafter                 | 3250 + 3640   |  |
| VW T6                      | 3000 + 3400   |  |