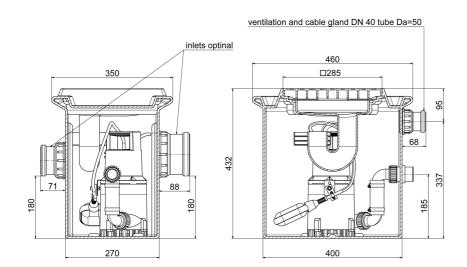

|  |  |  |  |  |
|-------------------------|---------------------------------------|--|--|--|--|--|
| Material impeller:      | PA6 GV25                              |  |  |  |  |  |
| Seal motor:             | shaft seal NBR                        |  |  |  |  |  |
| Seal pump:              | mechanical seal<br>carbon/ceramic/NBR |  |  |  |  |  |
| Material motor housing: | stainless steel AISI 316L             |  |  |  |  |  |
| Material pump housing:  | PP GF20                               |  |  |  |  |  |
| Material motor shaft:   | stainless steel AISI 430F             |  |  |  |  |  |
| Material container:     | PE                                    |  |  |  |  |  |



# Waste water lifting units **UFB 200/30**

waste water lifting unit (below-ground)

## **Dimensions:**