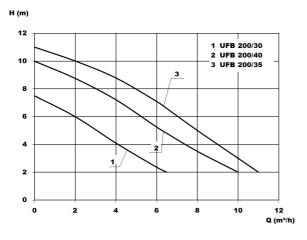

# **Technical data:**

| Art.no. | U<br>[V] | P <sub>1</sub><br>[W] | P <sub>2</sub><br>[W] | In<br>[A] | n<br>[min-1] | Qmax<br>[m³/h] | Hmax<br>[m] | SH<br>[mm] | PO     | Weight<br>[kg] |
|---------|----------|-----------------------|-----------------------|-----------|--------------|----------------|-------------|------------|--------|----------------|
| 11491   | 230      | 300                   | 130                   | 1,3       | 2800         | 7,0            | 7,5         | 10         | G 11/4 | 6,1            |

## **Characteristics:**