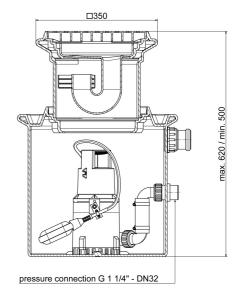

|  |  |  |  |  |
|-------------------------|---------------------------------------|--|--|--|--|--|
| Material impeller:      | PA6 GV25                              |  |  |  |  |  |
| Seal motor:             | shaft seal NBR                        |  |  |  |  |  |
| Seal pump:              | mechanical seal<br>carbon/ceramic/NBR |  |  |  |  |  |
| Material motor housing: | stainless steel AISI 316L             |  |  |  |  |  |
| Material pump housing:  | PP GF20                               |  |  |  |  |  |
| Material motor shaft:   | stainless steel AISI 430F             |  |  |  |  |  |
| Material container:     | PE                                    |  |  |  |  |  |



# Waste water lifting units **UFB 200/30**

waste water lifting unit (below-ground)

## **Dimensions:**