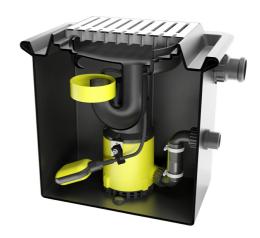

## **Features:**

- polyethylene container with 35 litres capacity and up to 20 litres switching volume
- built-in waste water pump ZPK with float switch
- connection for air vent and cable gland DN 50 (HT)
- inlet connection piece DN 50 is included installable by drilling a hole in the container
- pressure outlet 1 ¼" with integrated non-return valve
- operation temperature 40°C (short-term 90°C)
- protection grade IP 68 fully submersible

# **Application:**

- pumping of domestic waste water from washing machines, showers, washbasins etc.
- above-ground installation in frost-free rooms below the backflow level

# Scope of delivery:

- pre-assembled ready for connection with 10 m power cable and plug
- accessible plastic grade, siphon, sand-trap
- inlet connection piece DN 50
- extended top section and closed cover plate available as accessories

#### **Product benefits:**

- ready for connection pump and control unit already integrated
- integrated siphon for prevention of odour nuisance
- pre-drilled additional inlets possible