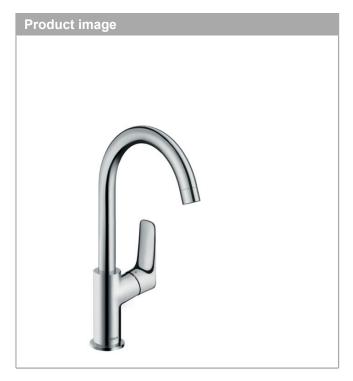

### Logis

Single lever basin mixer 210 with swivel spout and pop-up waste

Surfaces: chrome Art. no.: 71130000

# Logis

Single lever basin mixer 210 with swivel spout and pop-up waste Surfaces: chrome Art. no.: 71130000