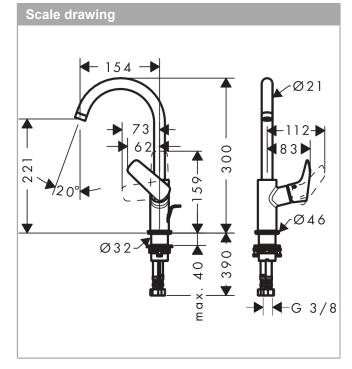

#### product features

- · Consists of: single lever basin mixer, waste set
- · ComfortZone 210 provides space for greater freedom of movement
- · free-standing installation
- · spout 154 mm long
- · Swivel spout 120°
- · normal spray
- · Flow rate (at 3 bar): 5 l/min
- · ceramic cartridge
- · pop-up waste set 11/4"
- · Material waste set: synthetic
- bottom-side at the base body (not suitable for wash bowls)
- · operating pressure: min. 1 bar / max. 5 bar
- · WRAS 1702033
- · WRAS 1702033