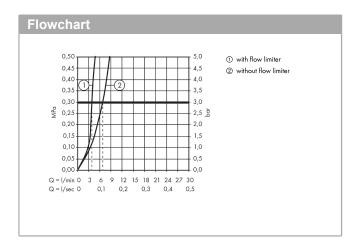

#### product features

- · Consists of: single lever basin mixer, waste set
- · ComfortZone 210 provides space for greater freedom of movement
- · free-standing installation
- · spout 154 mm long
- · Swivel spout 120°
- · normal spray
- · Flow rate (at 3 bar): 5 l/min
- · ceramic cartridge
- · pop-up waste set 11/4"
- · Material waste set: synthetic
- bottom-side at the base body (not suitable for wash bowls)
- · operating pressure: min. 1 bar / max. 5 bar
- · WRAS 1702033
- · WRAS 1702033