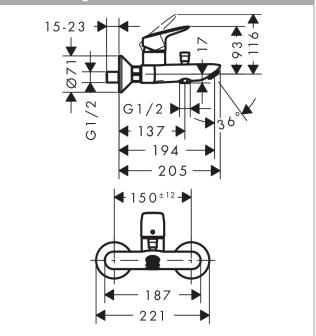

#### product features

- · spout 194 mm long
- · designed to run 2 outlets
- · Connection type: S connections
- · Centre distance: 150 mm ± 12 mm
- · Spray type mixer: normal spray
- · Flow rate for bath spout (at 3 bar): 20 l/min
- · Flow rate of hand shower (at 3 bar): 17 l/min
- · ceramic cartridge
- Maximum temperature can be adjusted on installation
- · automatically reverts from shower to bath spout when turned off
- · Non-return valve
- · with silencer
- exposed design allows easy installation, all working parts are outside of the wall
- · Noise class: I
- · operating pressure: min. 1 bar / max. 5 bar
- · non-thermostatic
- · WRAS 1411012