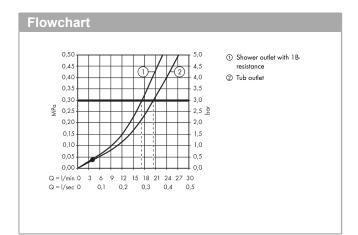

#### product features

- · spout 194 mm long
- · designed to run 2 outlets
- · Connection type: S connections
- · Centre distance: 150 mm ± 12 mm
- · Spray type mixer: normal spray
- · Flow rate for bath spout (at 3 bar): 20 l/min
- · Flow rate of hand shower (at 3 bar): 17 l/min
- · ceramic cartridge
- Maximum temperature can be adjusted on installation
- · automatically reverts from shower to bath spout when turned off
- · Non-return valve
- · with silencer
- exposed design allows easy installation, all working parts are outside of the wall
- · Noise class: I
- · operating pressure: min. 1 bar / max. 5 bar
- · non-thermostatic
- · WRAS 1411012