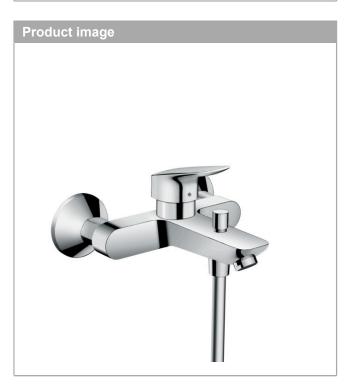

#### Logis Single lever manual bath mixer for exposed installation

Surfaces: chrome Art. no. : 71400000

#### product features

- · spout 194 mm long
- · designed to run 2 outlets
- · Connection type: S connections
- · Centre distance: 150 mm ± 12 mm
- · Spray type mixer: normal spray
- · Flow rate for bath spout (at 3 bar): 20 l/min
- · Flow rate of hand shower (at 3 bar): 17 l/min
- · ceramic cartridge
- Maximum temperature can be adjusted on installation
- · automatically reverts from shower to bath spout when turned off
- · Non-return valve
- · with silencer
- exposed design allows easy installation, all working parts are outside of the wall
- · Noise class: I
- · operating pressure: min. 1 bar / max. 5 bar
- · non-thermostatic
- · WRAS 1411012