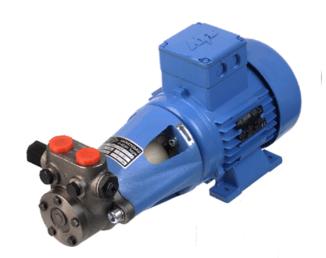

## technical - data sheet

Order no. 120513030

**Designation:** 

SMG 1543, OEG motor pump group

Internal gear pump, with built-in pressure

regulating valve,

self-priming, with shaft-seal

Threephase current-foot and flange motor

Rotation direction:

(looking on the shaft end): DC = right, clock wise IC = left, anti clock wise

On standard at the motor-pump-groups

is a DC pump mounted Pressure regulating valve:

Pressure range: with spez. spring 2: 2 to 9 bar

TÜV-checked at DIN 4736 Pressure max. 9 bar

Max. under pressure in suction line: -0,6 bar, risk of air/gas seperation below -0,4 bar

Pump-type: VBP

Swept volume: 12 l/h at 10 bar

Connection: G 3/8" Power rating: 0,18 kW

Operating voltage: 240/400 V, 50 Hz Speed: 1400 min-1, System of protection: IP 54

Manufacture: OEG Gerätebau GmbH