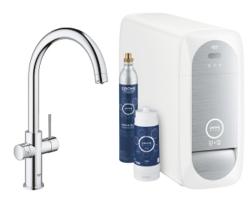

## GROHE BLUE HOME C-spout Starter kit

Artikel 31455000

## Produktbeschreibung: GROHE BLUE HOME

C-spout Starter kit

## Spezifikation:

consisting of:

**GROHE Blue Home** single-lever sink mixer with filter

function

single hole installation

C-spout

push buttons for 3 types of filtered and chilled table water still, medium, sparkling

**GROHE StarLight** finish

GROHE SilkMove 28 mm ceramic cartridge

swivel tubular spout

swivel area 150°

separate inner water ways for filtered and non-filtered water flexible connection hoses

**GROHE Blue Home** cooler

delivers 3 liters of chilled water per hour

180 Watt cooling unit, 230 V, 50 Hz

type of protection IP 21

CE approved

requires ventilation holes in the bottom of the kitchen cabinet adjustable for GROHE Blue filter S-Size, GROHE Blue activated

carbon filter and GROHE Blue magnesium+ filter

GROHE Blue filter S-Size and filter head with

flexible water hardness adjustment, for regions with water hardness of more than  $9^{\circ}$  dKH

for regions with water hardness below 9° dKH please order activated carbon filter 40 547 001

GROHE Blue 425 g CO2 bottle

## Farbe:

□ 31455000 chrome