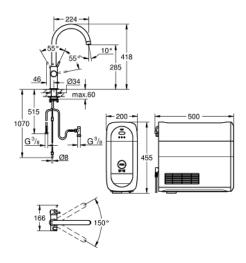

## Spezifikation:

consisting of:

**GROHE Blue Home** single-lever sink mixer with filter

function

single hole installation

C-spout

push buttons for 3 types of filtered and chilled table water still, medium, sparkling

**GROHE StarLight** finish

GROHE SilkMove 28 mm ceramic cartridge

swivel tubular spout

swivel area 150°

separate inner water ways for filtered and non-filtered water flexible connection hoses

**GROHE Blue Home** cooler

delivers 3 liters of chilled water per hour

180 Watt cooling unit, 230 V, 50 Hz

type of protection IP 21

CE approved

requires ventilation holes in the bottom of the kitchen cabinet adjustable for GROHE Blue filter S-Size, GROHE Blue activated