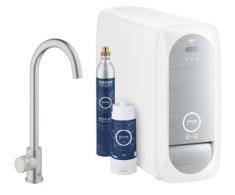

## GROHE BLUE HOME Mono Starter kit Artikel 31498DC0

Produktbeschreibung: GROHE BLUE HOME Mono Starter kit

Spezifikation:

consisting of: GROHE Blue Home single-lever sink mixer with filter function single hole installation C-spout push buttons for 3 types of filtered and chilled table water still, medium, sparkling GROHE StarLight finish swivel tubular spout swivel area 150° GROHE Blue Home cooler delivers 3 liters of chilled water per hour 180 Watt cooling unit, 230 V, 50 Hz type of protection IP 21 CE approved requires ventilation holes in the bottom of the kitchen cabinet adjustable for GROHE Blue filter S-Size, GROHE Blue activated carbon filter and GROHE Blue magnesium+ filter GROHE Blue filter S-Size and filter head with flexible water hardness adjustment, for regions with water hardness of more than 9° dKH for regions with water hardness below 9° dKH please order activated carbon filter 40 547 001 GROHE Blue 425 g CO2 bottle

Farbe: Gamma 31498DC0 supersteel