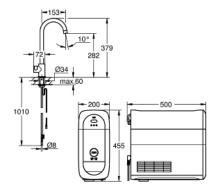

## GROHE BLUE HOME Mono Starter kit Artikel 31498DC0

Produktbeschreibung: GROHE BLUE HOME Mono Starter kit

Spezifikation:

consisting of: GROHE Blue Home single-lever sink mixer with filter function single hole installation C-spout push buttons for 3 types of filtered and chilled table water still, medium, sparkling GROHE StarLight finish swivel tubular spout swivel area 150° GROHE Blue Home cooler delivers 3 liters of chilled water per hour 180 Watt cooling unit, 230 V, 50 Hz type of protection IP 21 CE approved requires ventilation holes in the bottom of the kitchen cabinet adjustable for GROHE Blue filter S-Size, GROHE Blue activated carbon filter and GROHE Blue magnesium+ filter GROHE Blue filter S-Size and filter head with flexible water hardness adjustment, for regions with water hardness of more than 9° dKH for regions with water hardness below 9° dKH please order activated carbon filter 40 547 001 GROHE Blue 425 g CO2 bottle