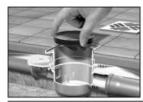

## Montagehinweis

Der KESSEL-Multistop wird in das Aufsatzstück montiert. Zuvor die Dichtung mit Gleitmittel versehen. Den KESSEL-Multistop waagrecht in das Aufsatzstück einfügen. Anschließend die Klappe bis auf Anschlag manuell öffnen. Es ist darauf zu achten, dass die Klappe nicht auf den Geruchverschluss aufschlägt und dadurch den Durchfluss behindert.

### Installation instructions:

The Multstop is designed for horizontal installation in floor drains and drainage pipes with the appropriate internal diameters. Prior to installation, lubricate the outer portion of the Multistop's black gasket and then insert into the drain cover or drainage pipe. Now with a finger push open the small center hinged flap to assure that it can fully open.