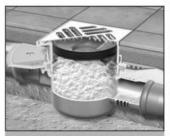

#### (IK) KESSEL Multistop

Ungeziefer-, Schaum- und Geruchssperre für Badahläufe

Art.Nr. 43500 System 100

### (IK) KESSEL Multistop

Ungeziefer-, Schaum- und Geruchssperre für Badahläufe

Art.Nr. 48500 System 125

Der KESSEL-Multistop 125 ist passend für Abläufe und Rohre mit einem Innendurchmesser von

Ungeziefersperre und...