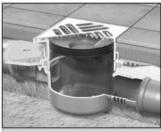

#### (IK) KESSEL Multistop

Ungeziefer-, Schaum- und Geruchssperre für Badahläufe

Art.Nr. 43500 System 100

### (IK) KESSEL Multistop

Ungeziefer-, Schaum- und Geruchssperre für Badahläufe

Art.Nr. 48500 System 125

Der KESSEL-Multistop 125 ist passend für Abläufe und Rohre mit einem Innendurchmesser von

Ungeziefersperre und...

Schaumsperre und...

Geruchssperre in einem!