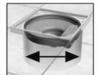

Schaumsperre und...

Geruchssperre in einem!

## Montagehinweis

Der KESSEL-Multistop wird in das Aufsatzstück montiert. Zuvor die Dichtung mit Gleitmittel versehen. Den KESSEL-Multistop waagrecht in das Aufsatzstück einfügen. Anschließend die Klappe bis auf Anschlag manuell öffnen. Es ist darauf zu achten, dass die Klappe nicht auf den Geruchverschluss aufschlägt und dadurch den Durchfluss behindert.

Odour trap all in one!

### Installation instructions:

The Multstop is designed for horizontal installation in floor drains and drainage pipes with the appropriate internal diameters. Prior to installation, lubricate the outer portion of the Multistop's black gasket and then insert into the drain cover or drainage pipe. Now with a finger push open the small center hinged flap to assure that it can fully open.