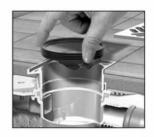

## Montagehinweis

Der KESSEL-Multistop wird in das Aufsatzstück montiert. Zuvor die Dichtung mit Gleitmittel versehen. Den KESSEL-Multistop waagrecht in das Aufsatzstück einfügen. Anschließend die Klappe bis auf Anschlag manuell öffnen. Es ist darauf zu achten, dass die Klappe nicht auf den Geruchverschluss aufschlägt und dadurch den Durchfluss behindert.

### Installation instructions:

The Multstop is designed for horizontal installation in floor drains and drainage pipes with the appropriate internal diameters. Prior to installation, lubricate the outer portion of the Multistop's black gasket and then insert into the drain cover or drainage pipe. Now with a finger push open the small center hinged flap to assure that it can fully open.