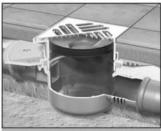

#### (IK) KESSEL Multistop

Ungeziefer-, Schaum- und Geruchssperre für Badahläufe



Art.Nr. 43500 System 100











### (IK) KESSEL Multistop

Ungeziefer-, Schaum- und Geruchssperre für Badahläufe



Art.Nr. 48500 System 125





Der KESSEL-Multistop 125 ist passend für Abläufe und Rohre mit einem Innendurchmesser von







Ungeziefersperre und...



Schaumsperre und...



Geruchssperre in einem!

## Montagehinweis

Der KESSEL-Multistop wird in das Aufsatzstück montiert. Zuvor die Dichtung mit Gleitmittel versehen. Den KESSEL-Multistop waagrecht in das Aufsatzstück einfügen. Anschließend die Klappe bis auf Anschlag manuell öffnen. Es ist darauf zu achten, dass die Klappe nicht auf den Geruchverschluss aufschlägt und dadurch den Durchfluss behindert.





# KESSEL Multistop

Odour, foam and insect trap



Art.# 43500 System 100





The KESSEL Multistop System 100 fits all drains/ pipes with an internal diameter from





### (III) KESSEL Multistop

Odour, foam and insect trap



Art.# 48500 System 125





The KESSEL Multistop System 125 fits all drains/ pipes with an internal diameter from





Insect / rodent trap and...



Foam blocker and...



Odour t