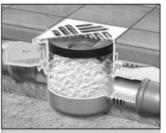

#### (IK) KESSEL Multistop

Ungeziefer-, Schaum- und Geruchssperre für Badahläufe

Art.Nr. 43500 System 100

### (IK) KESSEL Multistop

Ungeziefer-, Schaum- und Geruchssperre für Badahläufe

Art.Nr. 48500 System 125

Der KESSEL-Multistop 125 ist passend für Abläufe und Rohre mit einem Innendurchmesser von

Ungeziefersperre und...

Schaumsperre und...

Geruchssperre in einem!