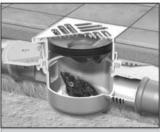

#### (IK) KESSEL Multistop

Ungeziefer-, Schaum- und Geruchssperre für Badahläufe

Art.Nr. 43500 System 100

### (IK) KESSEL Multistop

Ungeziefer-, Schaum- und Geruchssperre für Badahläufe

Art.Nr. 48500 System 125

Der KESSEL-Multistop 125 ist passend für Abläufe und Rohre mit einem Innendurchmesser von

Ungeziefersperre und...

Schaumsperre und...

Geruchssperre in einem!