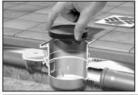

## Montagehinweis

Der KESSEL-Multistop wird in das Aufsatzstück montiert. Zuvor die Dichtung mit Gleitmittel versehen. Den KESSEL-Multistop waagrecht in das Aufsatzstück einfügen. Anschließend die Klappe bis auf Anschlag manuell öffnen. Es ist darauf zu achten, dass die Klappe nicht auf den Geruchverschluss aufschlägt und dadurch den Durchfluss behindert.

### Installation instructions:

The Multstop is designed for horizontal installation in floor drains and drainage pipes with the appropriate internal diameters. Prior to installation, lubricate the outer portion of the Multistop's black gasket and then insert into the drain cover or drainage pipe. Now with a finger push open the small center hinged flap to assure that it can fully open.