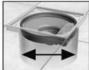

## Montagehinweis

Der KESSEL-Multistop wird in das Aufsatzstück montiert. Zuvor die Dichtung mit Gleitmittel versehen. Den KESSEL-Multistop waagrecht in das Aufsatzstück einfügen. Anschließend die Klappe bis auf Anschlag manuell öffnen. Es ist darauf zu achten, dass die Klappe nicht auf den Geruchverschluss aufschlägt und dadurch den Durchfluss behindert.

### Installation instructions:

The Multstop is designed for horizontal installation in floor drains and drainage pipes with the appropriate internal diameters. Prior to installation, lubricate the outer portion of the Multistop's black gasket and then insert into the drain cover or drainage pipe. Now with a finger push open the small center hinged flap to assure that it can fully open.