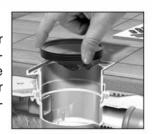

## Montagehinweis

Der KESSEL-Multistop wird in das Aufsatzstück montiert. Zuvor die Dichtung mit Gleitmittel versehen. Den KESSEL-Multistop waagrecht in das Aufsatzstück einfügen. Anschließend die Klappe bis auf Anschlag manuell öffnen. Es ist darauf zu achten, dass die Klappe nicht auf den Geruchverschluss aufschlägt und dadurch den Durchfluss behindert.

### Installation instructions:

The Multstop is designed for horizontal installation in floor drains and drainage pipes with the appropriate internal diameters. Prior to installation, lubricate the outer portion of the Multistop's black gasket and then insert into the drain cover or drainage pipe. Now with a finger push open the small center hinged flap to assure that it can fully open.