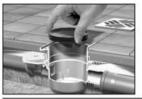

## Montagehinweis

Der KESSEL-Multistop wird in das Aufsatzstück montiert. Zuvor die Dichtung mit Gleitmittel versehen. Den KESSEL-Multistop waagrecht in das Aufsatzstück einfügen. Anschließend die Klappe bis auf Anschlag manuell öffnen. Es ist darauf zu achten, dass die Klappe nicht auf den Geruchverschluss aufschlägt und dadurch den Durchfluss behindert.

### Installation instructions:

The Multstop is designed for horizontal installation in floor drains and drainage pipes with the appropriate internal diameters. Prior to installation, lubricate the outer portion of the Multistop's black gasket and then insert into the drain cover or drainage pipe. Now with a finger push open the small center hinged flap to assure that it can fully open.