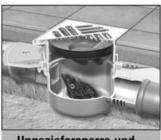

## Montagehinweis

Der KESSEL-Multistop wird in das Aufsatzstück montiert. Zuvor die Dichtung mit Gleitmittel versehen. Den KESSEL-Multistop waagrecht in das Aufsatzstück einfügen. Anschließend die Klappe bis auf Anschlag manuell öffnen. Es ist darauf zu achten, dass die Klappe nicht auf den Geruchverschluss aufschlägt und dadurch den Durchfluss behindert.

### Installation instructions:

The Multstop is designed for horizontal installation in floor drains and drainage pipes with the appropriate internal diameters. Prior to installation, lubricate the outer portion of the Multistop's black gasket and then insert into the drain cover or drainage pipe. Now with a finger push open the small center hinged flap to assure that it can fully open.