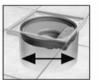

#### (IK) KESSEL Multistop

Ungeziefer-, Schaum- und Geruchssperre für Badahläufe



Art.Nr. 43500 System 100











### (IK) KESSEL Multistop

Ungeziefer-, Schaum- und Geruchssperre für Badahläufe



Art.Nr. 48500 System 125





Der KESSEL-Multistop 125 ist passend für Abläufe und Rohre mit einem Innendurchmesser von







Ungeziefersperre und...



Schaumsperre und...



Geruchssperre in einem!

## Montagehinweis

Der KESSEL-Multistop wird in das Aufsatzstück montiert. Zuvor die Dichtung mit Gleitmittel versehen. Den KESSEL-Multistop waagrecht in das Aufsatzstück einfügen. Anschließend die Klappe bis auf Anschlag manuell öffnen. Es ist darauf zu achten, dass die Klappe nicht auf den Geruchverschluss aufschlägt und dadurch den Durchfluss behindert.





# KESSEL Multistop

Odour, foam and insect trap



Art.# 43500 System 100





The KESSEL Multistop System 100 fits all drains/ pipes with an internal diameter from





### (III) KESSEL Multistop

Odour, foam and insect trap



Art.# 48500 System 125





The KESSEL Multistop System 125 fits all drains/ pipes with an internal diameter from





Insect /