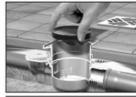

## Montagehinweis

Der KESSEL-Multistop wird in das Aufsatzstück montiert. Zuvor die Dichtung mit Gleitmittel versehen. Den KESSEL-Multistop waagrecht in das Aufsatzstück einfügen. Anschließend die Klappe bis auf Anschlag manuell öffnen. Es ist darauf zu achten, dass die Klappe nicht auf den Geruchverschluss aufschlägt und dadurch den Durchfluss behindert.

### Installation instructions:

The Multstop is designed for horizontal installation in floor drains and drainage pipes with the appropriate internal diameters. Prior to installation, lubricate the outer portion of the Multistop's black gasket and then insert into the drain cover or drainage pipe. Now with a finger push open the small center hinged flap to assure that it can fully open.