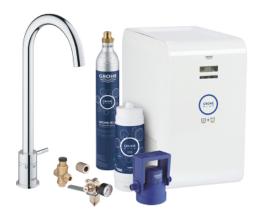

### Spezifikation:

consisting of:

**GROHE Blue Minta** Mono faucet with filter function single hole installation handle for 3 types of filtered and chilled table water still, medium, sparkling

GROHE StarLight finish

swivel tubular spout swivel area 140° flexible connection hoses

#### **GROHE Blue Cube**

270 Watt cooling unit, 230 V, 50 Hz type of protection IP 21

CE approved

requires ventilation holes in the bottom of the kitchen cabinet GROHE Blue size S filter, filter head with flexible adjustment, for regions with water hardness of more than 9° dKH for regions with water hardness below 9° dKH please order activated carbon filter 40 547 001

**GROHE Blue** 425 g CO2-carbonization bottle min. recommended pressure 2.0 bar

This product includes an article which is declarated as a hazardous substance. Find more information in the safety data sheet. You can download the safety data at: www.grohe. com/safety-data-sheets/

# Farbe:

□ 31302001 chrome