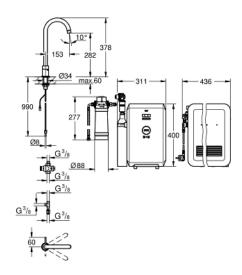

### Spezifikation:

consisting of:

**GROHE Blue Minta** Mono faucet with filter function single hole installation handle for 3 types of filtered and chilled table water still, medium, sparkling

GROHE StarLight finish

swivel tubular spout swivel area 140° flexible connection hoses

#### **GROHE Blue Cube**

270 Watt cooling unit, 230 V, 50 Hz type of protection IP 21

CE approved

requires ventilation holes in the bottom of the kitchen cabinet GROHE Blue size S filter, filter head with flexible adjustment, for regions with water hardness of more than 9° dKH for regions with water hardness below 9° dKH please order activated carbon filter 40 547 001

**GROHE Blue** 425 g CO2-carbonization bottle min. recommended pressure 2.0 bar

This product includes an article which is declarated as a hazardous substance. Find more information in the safety data sheet. You can download the safety data at: www.grohe. com/safety-data-sheets/