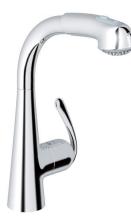

## ZEDRA LADYLUX3 Single-lever sink mixer 1/2" MODEL # 32555000

Product Description: ZEDRA LADYLUX3 Single-lever sink mixer 1/2"

Standard Specification: for open water heater single hole installation GROHE StarLight finish GROHE SilkMove 46 mm ceramic cartridge **GROHE EasyDock** guarantees easy retraction and smooth docking back to the starting position pull-out dual spray - switches back and forth between regular flow and spray diverter: laminar spray/SpeedClean shower jet automatic return to laminar spray adjustable flow rate limiter swivel tubular spout swivel area 360° integrated non-return valve protected against backflow flexible connection hoses rapid installation system

**Color: D** 32555000 chrome