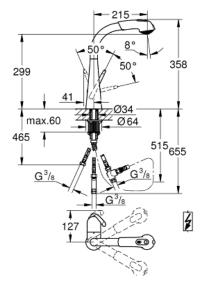

## ZEDRA LADYLUX3 Single-lever sink mixer 1/2" MODEL # 32555000

Product Description: ZEDRA LADYLUX3 Single-lever sink mixer 1/2"

Standard Specification: for open water heater single hole installation GROHE StarLight finish GROHE SilkMove 46 mm ceramic cartridge **GROHE EasyDock** guarantees easy retraction and smooth docking back to the starting position pull-out dual spray - switches back and forth between regular flow and spray diverter: laminar spray/SpeedClean shower jet automatic return to laminar spray adjustable flow rate limiter swivel tubular spout swivel area 360° integrated non-return valve protected against backflow flexible connection hoses rapid installation system