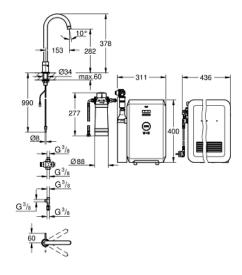

### Spezifikation:

consisting of:

**GROHE Blue Minta** Mono faucet with filter function single hole installation handle for 3 types of filtered and chilled table water still, medium, sparkling

**GROHE StarLight** finish

swivel tubular spout swivel area 140° flexible connection hoses

#### **GROHE Blue Cube**

270 Watt cooling unit, 230 V, 50 Hz type of protection IP 21

CE approved

requires ventilation holes in the bottom of the kitchen cabinet GROHE Blue size S filter, filter head with flexible adjustment, for regions with water hardness of more than 9° dKH for regions with water hardness below 9° dKH please order activated carbon filter 40 547 001