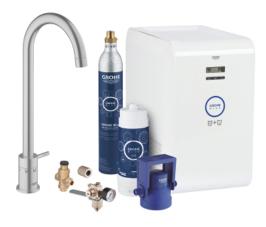

### Spezifikation:

consisting of:

**GROHE Blue Minta** Mono faucet with filter function single hole installation handle for 3 types of filtered and chilled table water still, medium, sparkling

**GROHE StarLight** finish

swivel tubular spout swivel area 140° flexible connection hoses

#### **GROHE Blue Cube**

270 Watt cooling unit, 230 V, 50 Hz type of protection IP 21

CE approved

requires ventilation holes in the bottom of the kitchen cabinet GROHE Blue size S filter, filter head with flexible adjustment, for regions with water hardness of more than 9° dKH for regions with water hardness below 9° dKH please order activated carbon filter 40 547 001

**GROHE Blue** 425 g CO2-carbonization bottle min. recommended pressure 2.0 bar

This product includes an article which is declarated as a hazardous substance. Find more information in the safety data sheet. You can download the safety data at: www.grohe. com/safety-data-sheets/