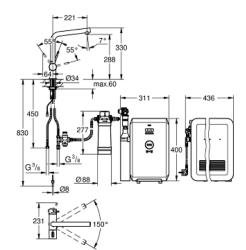

## Produktbeschreibung: GROHE BLUE MINTA PROFESSIONAL Starter kit

Spezifikation: consisting of: GROHE Blue Minta single-lever sink mixer with filter function single hole installation separate handle for 3 types of filtered and chilled table water still, medium, sparkling headpart 1/2" GROHE StarLight finish GROHE SilkMove 35 mm ceramic cartridge adjustable flow rate limiter swivel tubular spout swivel area 150° separate inner water ways for filtered and non-filtered water flexible connection hoses **GROHE Blue Cube** 270 Watt cooling unit, 230 V, 50 Hz type of protection IP 21 CE approved requires ventilation holes in the bottom of the kitchen cabinet **GROHE Blue** size S filter, filter head with flexible adjustment **GROHE Blue** 425 g CO2-carbonization bottle min. recommended pressure 2.0 bar this product contains built-in LED lamps, which cannot be changed: energy efficiency class: A+