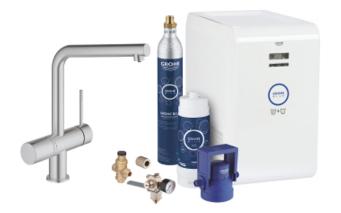

## Produktbeschreibung: GROHE BLUE MINTA PROFESSIONAL Starter kit

Spezifikation: consisting of: GROHE Blue Minta single-lever sink mixer with filter function single hole installation separate handle for 3 types of filtered and chilled table water still, medium, sparkling headpart 1/2" GROHE StarLight finish GROHE SilkMove 35 mm ceramic cartridge adjustable flow rate limiter swivel tubular spout swivel area 150° separate inner water ways for filtered and non-filtered water flexible connection hoses **GROHE Blue Cube** 270 Watt cooling unit, 230 V, 50 Hz type of protection IP 21 CE approved requires ventilation holes in the bottom of the kitchen cabinet **GROHE Blue** size S filter, filter head with flexible adjustment **GROHE Blue** 425 g CO2-carbonization bottle min. recommended pressure 2.0 bar this product contains built-in LED lamps, which cannot be changed: energy efficiency class: A+