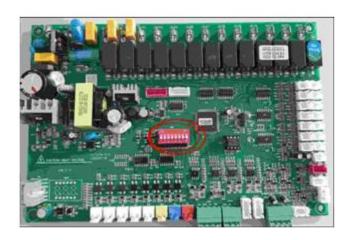

## DIP Switches Instruction for PCB board of R32 HP Models (650001362)

## Definition for the numbers of the DIP switch:

Dip Switch 1: Flow meter switch, 1 inch "off", 1.5 inch "on".

Dip Switch 2: No definition, default value "off"

Dip Switch 3:HP model selection: single phase "off", three phase "on"

Dip Switch 4-8: definition, default value "off"

## Please dial different settings for different models according to the chart below.

| Model     | 1   | 2   | 3   | 4   | 5   | 6   | 7   | 8   |
|-----------|-----|-----|-----|-----|-----|-----|-----|-----|
| 6kW-R32   | OFF |
| 9kW-R32   | OFF | OFF | OFF | OFF | OFF | ON  | OFF | OFF |
| 12kW-R32  | OFF | OFF | OFF | OFF | ON  | ON  | OFF | OFF |
| 18kW-R32  | OFF | OFF | OFF | ON  | OFF | OFF | OFF | OFF |
| 18kWT-R32 | OFF | OFF | ON  | ON  | OFF | ON  | OFF | OFF |