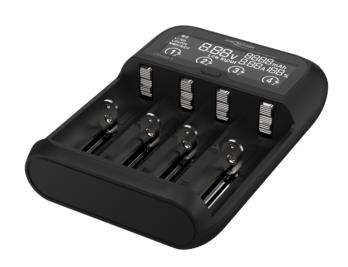

## **ANSMANN Lithium 4**

- Charger for up to 4 Li-Ion rechargeable batteries (3.6V/3.7V) / LiFePO4 (3.2V) 26650, 22650, 18650, 18500, 17670, 16340, 14500 etc. or 1-4 NiMH rechargeable batteries (1.2V) / AAA / AA or 1-2 Sub C
- Includes a USB type-C charging cable
- Single slot monitoring
- Automatic detection of Li-Ion and NiMH rechargeable batteries, manual selection of LiFeP04 rechargeable batteries
- Charging starts automatically once the batteries have been inserted with the correct polarity
- Microcontroller-monitored charging control (CC-CV with Li-Ion/LiFePO4, OdV/-dV with NiMH)
- Temperature monitoring of each individual slot, regardless of the battery type
- Automatic battery-full detection and termination of the charging process
- Trickle charging for NiMH rechargeable batteries
- Display of the charging status and the battery parameters via the LCD
- Indication of incorrectly inserted batteries (wrong polarity)
- Operation via a 5V DC USB adapter (not included)