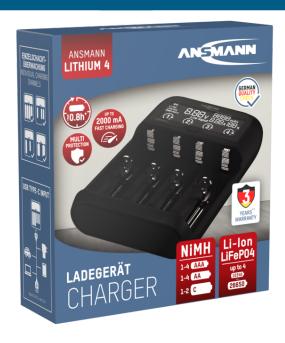

## **ANSMANN Lithium 4**

- Charger for up to 4 Li-Ion rechargeable batteries (3.6V/3.7V) / LiFePO4 (3.2V) 26650, 22650, 18650, 18500, 17670, 16340, 14500 etc. or 1-4 NiMH rechargeable batteries (1.2V) / AAA / AA or 1-2 Sub C
- Includes a USB type-C charging cable
- Single slot monitoring
- Automatic detection of Li-Ion and NiMH rechargeable batteries, manual selection of LiFeP04 rechargeable batteries
- Charging starts automatically once the batteries have been inserted with the correct polarity
- Microcontroller-monitored charging control (CC-CV with Li-Ion/LiFePO4, OdV/-dV with NiMH)
- Temperature monitoring of each individual slot, regardless of the battery type
- Automatic battery-full detection and termination of the charging process
- Trickle charging for NiMH rechargeable batteries
- Display of the charging status and the battery parameters via the LCD
- Indication of incorrectly inserted batteries (wrong polarity)
- Operation via a 5V DC USB adapter (not included)

## INFORMATION

Product nameLithium 4Part No.1001-0122EAN-Code4013674183562Customs tariff number85044055900

**Product content**Lithium 4 charger, USB type-C charging cable, operating

instructions

Product Packing + Product Packing Unit 129,5 × 96 × 33 mm / 0 g 133 × 120 × 38 mm / 250 g 40 (552 × 260 × 220 mm)