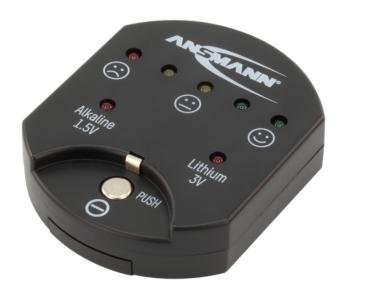

## ANSMANN Coin cell tester

- Compact and handy coin cell tester
- Ideal for Alkaline and Lithium coin cells
- Easy to operate
- Just place the coin cell on the tester and it automatically detects the voltage (Alkaline and Lithium), shown by the relevant LED
- The capacitiy of the cell being tested is indicated by 5 coloured LEDs (Red Orange Green)
- Included is one CR1620 coin cell for operating the tester