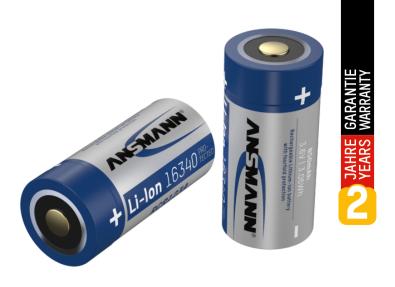

## ANSMANN Li-Ion battery 16340 850 mAh

- High quality ANSMANN Lithium battery 16340 with safety board
- Ideal for use in modern devices like LED torches, headlights, e-cigarettes, laser pens, etc.
- Integrated protection circuit against overload, short circuit and deep discharge
- Max. long charging current: 1,7 A
- Very low self-discharge and high energy efficiency
- Very good price/performance ratio
- 2 years warranty