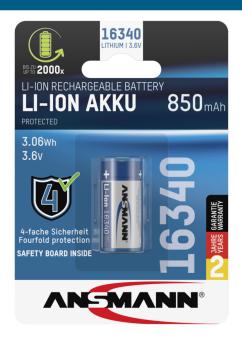

## ANSMANN Li-Ion battery 16340 850 mAh

- High quality ANSMANN Lithium battery 16340 with safety board
- Ideal for use in modern devices like LED torches, headlights, e-cigarettes, laser pens, etc.
- Integrated protection circuit against overload, short circuit and deep discharge
- Max. long charging current: 1,7 A
- Very low self-discharge and high energy efficiency
- Very good price/performance ratio
- 2 years warranty