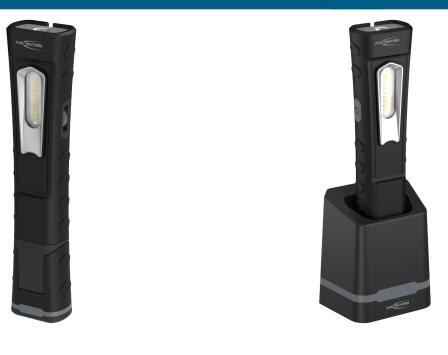

## **ANSMANN Worklight Inspection**

- Professional workshop lamp with SMD LED technology
- Main light (seamlessly dimmable via dimmer wheel) and auxiliary light on the head of the lamp
- Robust plastic housing with rubberised surface
- Housing protection class IP54 / Shock resistance IK07
- Fold-out, hook that can be swivelled through 360°
- Including Mounting magnets on the rear of the housing and on the underside
- Permanently installed Li-ion rechargeable battery pack (3.7V / 5000mAh)
- Charge facility via type-C charge socket or via charge station, charge monitoring display via LED
- Lighting power: Main LED 1000 lumens / Top LED 180 lumens
- Battery life up to 46 hours | Charge time: ca. 3 hours
- Including Mains failure electronics > Emergency lighting in the event of a power failure

## INFORMATION

Product name Part No. EAN-Code Customs tariff number Product content Worklight Inspection 1600-0382 4013674169351 85131000000

Light, charge station, type-C charge cable, operating instructions