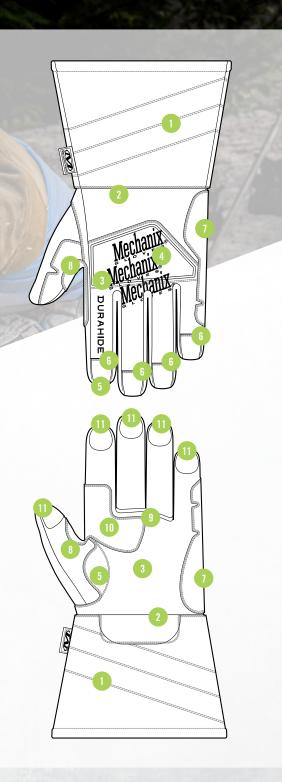

## FEATURES

- Extended gauntlet cuff protects against welding slag.
- DURAHIDE" LEATHER

FR Cotton lining provides added thermal protection.

- Durahide<sup>™</sup> Cow leather construction 8 doesn't dry out or crack with heat exposure.
- 5mm heat insert protects your knuckles with added heat resistance.
- Stitching with Kevlar® throughout provides structural integrity and resilience under constant heat.
- Patent pending rollover fingertip design offers welders better dexterity, durability and control.
- Glide-resistant leather side seam reinforcement protects from surface burns while you work.
- Comfortable Keystone thumb design gives you better control.
- 9 Gunn Cut glove design reduces seam usage in the palm for heavy material handling.
- Welding torch palm reinforcement.
- 11 Internally reinforced fingertips provide crucial heat resistance and increased wear.