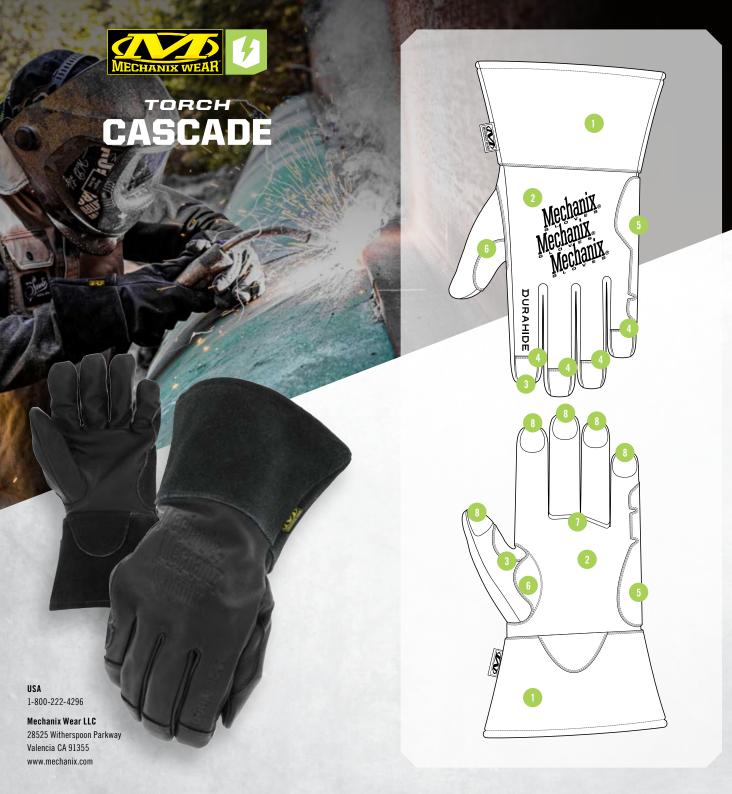

## **MIG WELDING GLOVES**

We developed the Cascade in motorsports to handle a range of metalwork all with one set of welding gloves. It's crafted with Durahide™ cow performance leather and high-tenacity thread with DuPont™ Kevlar® to create the perfect tool for MIG and TIG welding applications. Our patented rollover fingertip design repositions exposed seams to improve dexterity, durability and control.

## **FEATURES**

- Cowhide gauntlet cuffs protect against welding slag.
- Durahide<sup>™</sup> Cow performance leather construction doesn't dry out or crack with heat exposure.
- Stitching with Kevlar® throughout provides structural integrity and resilience under constant heat.
- Patent pending rollover fingertip design offers welders better dexterity, durability and control.
- Glide-resistant leather side seam reinforcement protects from surface burns while you work.
- Comfortable Keystone thumb design gives you better control.
- Gunn Cut glove design reduces seam usage in the palm for heavy material handling.
- Internally reinforced fingertips provide crucial heat resistance and increased wear.