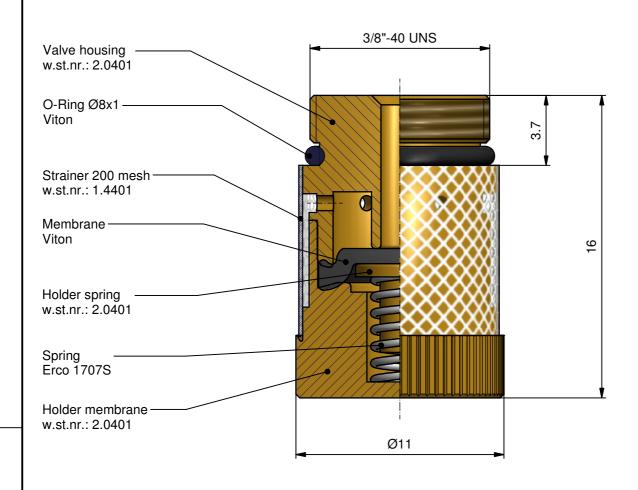

# FixDrip PF for Simplex atomizer

19-08-11

### Specification:

Opening pressure: 5.2 Bar Closing pressure: 3.6 Bar

## Mounting the FixDrip:

+ PF

If the atomizer was supplied with a mounted filter, the filter must first be dismantled. The FixDrip valve should be assembled by hand only finger tight, without damaging the O-ring. To ensure proper operation and sealing, the FixDrip valve should be mounted under the highest purity. When handling the atomizer it is essential to ensure that the atomizer bore is neither damaged nor contaminated. Therefore, any contact with the bore should be avoided.