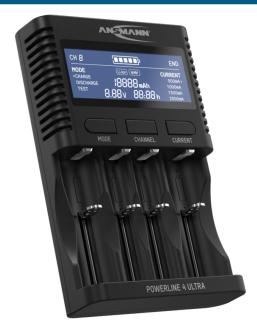

## ANSMANN Powerline 4 Ultra

- INTELLIGENT rechargeable battery charger charges fully automatically and stops when the batteries inserted are fully charged. The maintenance charging holds the rechargeable batteries at 100% so that they can be left in the charge station, ready for use at all times.
- COMPATIBLE with up to four NiMH rechargeable batteries, sizes AA/HR6, AAA/HR03, C/HR14, D/HR20 or four Li-Ion rechargeable batteries, size 10340 to 32650 (e.g. including 18650 and 26650) | 2in1 rechargeable battery charger: Smartphones and powerbanks can be charged via USB
- FEATURES: Selectable charge program and charge current for each individual charge bay. Charge display with rechargeable battery voltage (V), charge/discharge current (mA), capacity (mAh) and charge duration (h).
- SAFETY for rechargeable batteries and battery care station thanks to reverse polarity protection | automatic shutdown -dU | overload protection | individual bay monitoring | safety timer | detection of defective rechargeable battery cells
- CHARGE TIME (depending on selected charge current): For NiMH 1000mAh = ca. 0:40 2:30h | NiMH 2500mAh = ca. 1:30h 6h | Li-lon 1000mAh = 0:30 2h (Selectable output: 4× 500/1000mA, 3× 1500mA or 2× 2000mA | USB connection: 5V/1000mA). 3 years manufacturer's guarantee