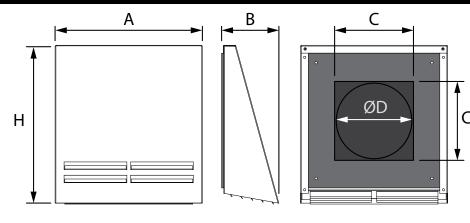

### **OVERALL DIMENSIONS, MM (INCH)**

| Model      | А                   | В                  | Н                     | С                   | D                   |
|------------|---------------------|--------------------|-----------------------|---------------------|---------------------|
| AH 100     | 240 mm<br>(9 7/16") | 89 mm<br>(3 1/2")  | 260 mm<br>(10 1/4")   | -                   | 112 mm<br>(4 7/16") |
| AH 125     | 280 mm<br>(11")     | 105 mm<br>(4 1/8") | 300 mm<br>(11 13/16") | -                   | 137 mm<br>(5 3/8")  |
| AH 160     | 280 mm<br>(11")     | 105 mm<br>(4 1/8") | 300 mm<br>(11 13/16") | -                   | 162 mm<br>(6 3/8")  |
| AH 150x150 | 280 mm<br>(11")     | 105 mm<br>(4 1/8") | 300mm<br>(11 13/16")  | 136 mm<br>(5 3/8")  | -                   |
| AH 164x164 | 280 mm<br>(11")     | 105 mm<br>(4 1/8") | 300mm<br>(11 13/16")  | 160 mm<br>(6 5/16") | -                   |