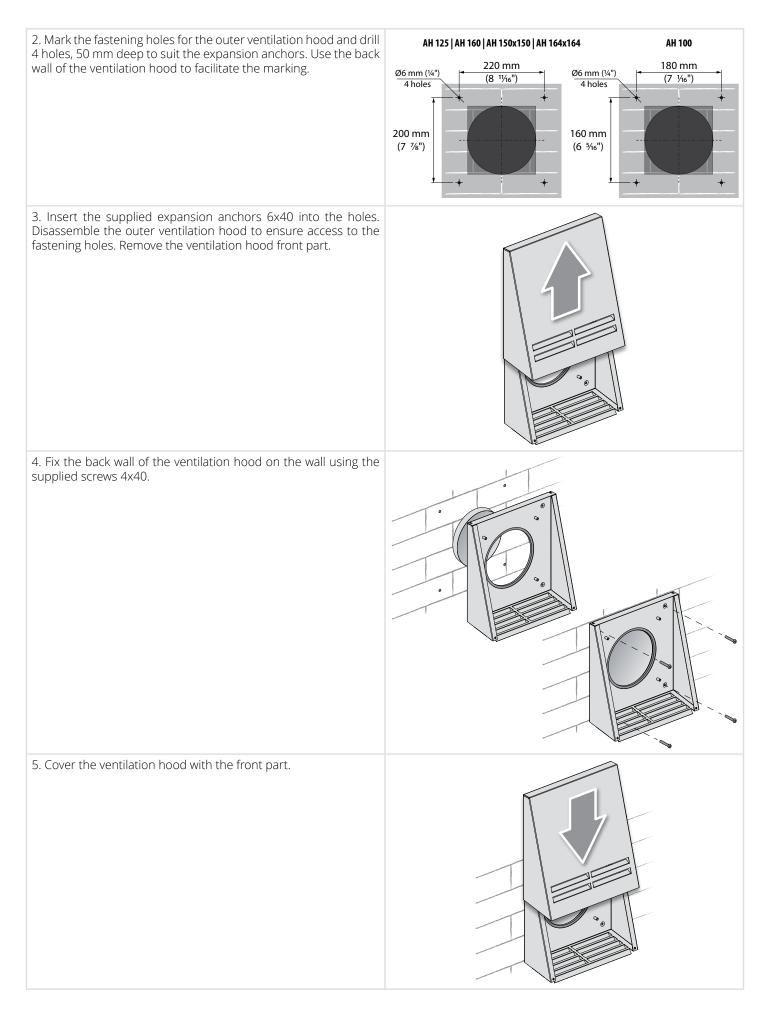

## **OUTER VENTILATION HOOD MOUNTING**

1. Insert the air duct from indoor to protrude from outside on the outer wall surface.

Cut the air duct excess with a hack saw or with any other suitable tool.

If the air duct has a sound-insulating layer inside, remove it before cutting the air duct.

Cut the sound-insulating layer to be flush with the air duct.

Warning! If the mounting place is located at high altitude please refer to a mounting company possessing an appropriate mounting equipment!