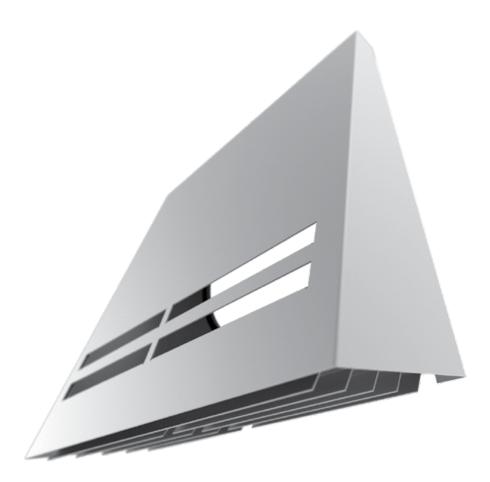

#### PURPOSE

The outer ventilation hood is designed to prevent ingress of water and foreign objects into the ventilation equipment from outside.

THE OUTER VENTILATION HOOD MAY NOT BE OPERATED BY CHILDREN OR PERSONS WITH REDUCED PHYSICAL, MENTAL OR SENSORY CAPACITIES, OR LACKING THE APPROPRIATE TRAINING.