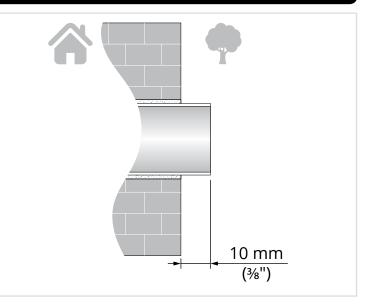

## **OUTER VENTILATION HOOD MOUNTING**

1. Insert the air duct from indoor to protrude from outside on the outer wall surface.

Cut the air duct excess with a hack saw or with any other suitable tool.

If the air duct has a sound-insulating layer inside, remove it before cutting the air duct.

Cut the sound-insulating layer to be flush with the air duct.

Warning! If the mounting place is located at high altitude please refer to a mounting company possessing an appropriate mounting equipment!