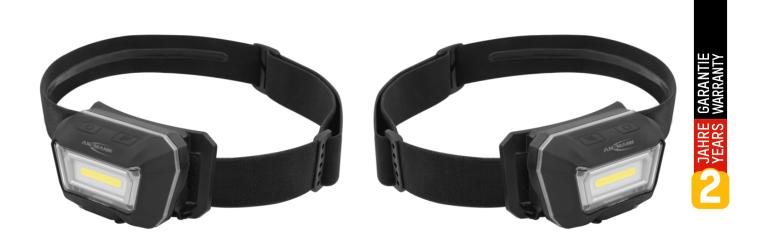

## ANSMANN HD280RS

- High-quality, multifunctional headlamp made of robust ABS plastic
- 3W-COB-LED provides the right light for a variety of applications
- With sensor switch, so that in sensor mode the lamp can be switched on and off by hand gesture control
- Tilt angle of the lamp head can be individually adjusted by up to 45
- Super-light with flexible, adjustable headband, therefore comfortable to wear (only 110g including batteries)
- Universal headband
- Degree of protection IP65 (dust and splash-proof)
- Powerful performance: A maximum of 280 lumens provides a light range of up to 21 metres!
- Integrated Li-Ion battery pack with 3.7V and 1500mAh provides the necessary energy